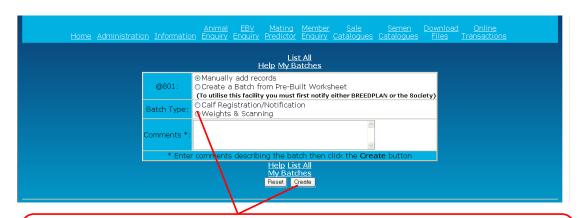

Create a

Help New Batch Archive

Batch # Status Records Create Date Comments Batch Type:

**Click Create a New Batch** 

# Click on the circle next to the Calf Registration/Notification (A green dot will appear in the circle) Then click create

Fill in all the information about your calf, when you get to adding the sire and dam, you should be able to select ones you have previously used or have in your herd from the drop down menu, if not enter their herd book numbers or click here to do a search by name, or tag number