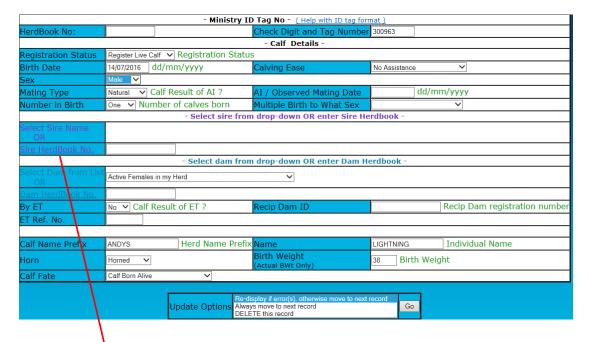

# Click on the circle next to the Calf Registration/Notification (A green dot will appear in the circle) Then click create

Fill in all the information about your calf, when you get to adding the sire and dam, you should be able to select ones you have previously used or have in your herd from the drop down menu, if not enter their herd book numbers or click here to do a search by name, or tag number

| Calf Name Prefix | ANDYS           | Herd Name Prefix     | Name                                                                              | Individual Name |
|------------------|-----------------|----------------------|-----------------------------------------------------------------------------------|-----------------|
| Horn             | Horned 🗸        |                      | Birth Weight<br>(Actual BWt Only)                                                 | Birth Weight    |
| Calf Fate        | Calf Born Alive | ~                    |                                                                                   |                 |
|                  |                 | Update Options Alway | splay if error(s), otherwise move to next<br>s move to next record<br>this record | t record Go     |

Once you have entered all the calf information
Select Pre-display if error(s) otherwise move to next record then click Go

If there are any details you have missed they will show up in red, fill them in then select Pre-display if error(s) otherwise move to next record, and click Go, again