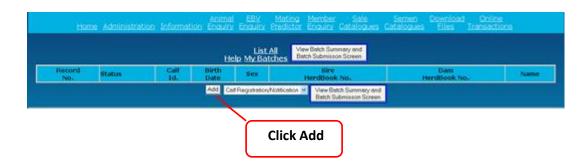

|     |                                                                   | Home Administrati | on Information |                    |     | ember Sale <u>Down</u><br>nquiry Catalogues File |              | ı Catalogues      |
|-----|-------------------------------------------------------------------|-------------------|----------------|--------------------|-----|--------------------------------------------------|--------------|-------------------|
|     | List All Help My Batches Batch Summary and Batch Submisson Screen |                   |                |                    |     |                                                  |              |                   |
| - 6 | Record                                                            |                   | Calf           | Birth              |     | Sire                                             | Dam          |                   |
|     | No.                                                               | Status            | Id.            | Date               | Sex | HerdBook No.                                     | HerdBook No. | Name              |
|     | No.<br>2 - Edit                                                   | Validated         |                | Date<br>14/07/2016 | M   |                                                  | HerdBook No. | Name<br>LIGHTNING |
|     |                                                                   |                   |                |                    |     |                                                  | HerdBook No. |                   |
| E   | 2 - Edit                                                          | Validated         |                |                    | М   | HerdBook No.                                     | HerdBook No. |                   |

If you have another calf to register, click Add and fill in the form as before.

Once you have finished adding all your calves Click View Batch Summary and Submission Screen

| Batch: 90                                                                                   | 5729                                                                                     |
|---------------------------------------------------------------------------------------------|------------------------------------------------------------------------------------------|
| <u>Animal EBV Mating Me</u><br>Home Administration Information Enquiry Enquiry Predictor En | <u>mber Sale Download Online</u><br>quiry Catalogues Files Transactions Semen Catalogues |
| <u>List All</u><br><u>Help My Batches</u>                                                   | fiew Records<br>in this Batch                                                            |
| Batch #                                                                                     | 96729                                                                                    |
| Status                                                                                      | Validated                                                                                |
| Comments                                                                                    |                                                                                          |
| Create Date                                                                                 | 18/08/16 18:45:57                                                                        |
| Last Update Date                                                                            | 18/08/16 19:11:56                                                                        |
| Records in Batch                                                                            | 1                                                                                        |
| Records Validated                                                                           | 1                                                                                        |
| Records With Errors                                                                         | 0                                                                                        |
| Records With Warnings                                                                       | 0                                                                                        |
| Submit Date                                                                                 |                                                                                          |
| Attached Files                                                                              | 0                                                                                        |
|                                                                                             | ions                                                                                     |
| Edit Comments Delete this B                                                                 | Submit                                                                                   |
| Click Sub                                                                                   | omit                                                                                     |