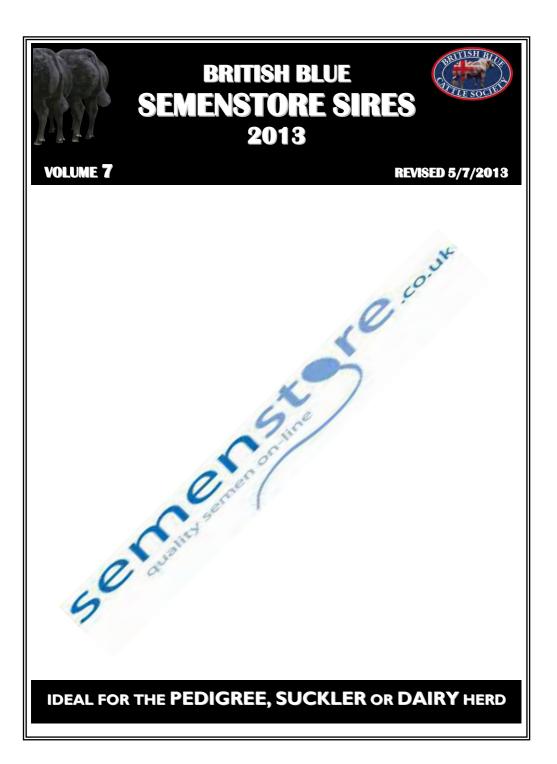

## **Bluegrass Darkstar**

EBV Percentiles for BLUEGRASS DARKSTAR (SR) ET

Darkstar is very correct, full of style with excellent locomotion and a fantastic pedigree. Superb carcase figures with retail eye muscle area and meat yield in the top 5%. Above Breed average for calving ease.

| Calv. Ease Dir - Harder         |                                               | Easier  |
|---------------------------------|-----------------------------------------------|---------|
| Calv. Ease Dtrs - Harder        |                                               | Easier  |
| Gest. Len - Longer              |                                               | Shorter |
| Birth Wt - Heavier              |                                               | Lighter |
| 200 Day Wt - Lighter            |                                               | Heavier |
| 400 Day Wt - Lighter            |                                               | Heavier |
| 600 Day Wt - Lighter            |                                               | Heavier |
| Mik - Lower                     |                                               | Higher  |
| Scrotal Size - Smaller          | · - · · · · · · · · · · · · · · · · · ·       | Bigger  |
| Carcase Wt - Lighter            |                                               | Heavier |
| Eye Musc Area - Smaller         |                                               | Bigger  |
| Rib Fat - Fatter                |                                               | Leaner  |
| Retail Yield - Lower            |                                               | Higher  |
| IMF - Lower                     |                                               | Higher  |
| BBB Carcase Profitability Index |                                               | Higher  |
| BBB Pedigree Breeding Index GBP |                                               | Higher  |
| -                               | •••••••••••••••••••••••••••••••••••••••       |         |
| 1                               | 00 90 80 70 60 50 40 30 20 10 0               |         |
| 50th Pe                         | rcentile is the Breed Avg. EBVs for 2011 Born | Calves  |
|                                 |                                               |         |