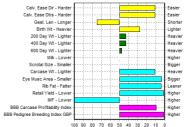

#### EBV Percentiles for GREENFIELD AMAZON

One of the most successful Blak Du Baty sons. Junior, Male & Reserve Supreme Champion RUAS 2007. Progeny have been born naturally. First sons to over £4000 at Moira Apr 2011.

| r                               |         | -        |      | -            | _        | -        | -     | -     | -        | 7        |
|---------------------------------|---------|----------|------|--------------|----------|----------|-------|-------|----------|----------|
| Calv. Ease Dir - Harder         | · 💶     |          | -    |              | <u> </u> |          | - 1   |       |          | Easier   |
| Calv. Ease Dtrs - Harder        |         |          |      |              | <u> </u> | ÷        | - (   |       |          | Easier   |
| Gest. Len - Longer -            |         | · · ÷ ·  |      | - (- ·       | - 🗖      | <u> </u> | - (   | - ÷   |          | Shorter  |
| Birth Wt - Heavier              |         | -        | -    | <u> </u>     | <u> </u> | ·        | - ÷   | ÷     |          | Lighter  |
| 200 Day Wt - Lighter            |         | · · ÷ ·  |      | ÷÷           |          |          |       |       |          | Heavier  |
| 400 Day Wt - Lighter -          |         | -÷-      |      |              |          |          |       | -÷    |          | Heavier  |
| 600 Day Wt - Lighter -          |         |          |      |              |          |          |       |       |          | Heavier  |
| Mik - Lower -                   |         | ·        |      |              |          | ·        |       | -÷    |          | Higher   |
| Scrotal Size - Smaller -        |         | ·        |      |              | - 🗖      |          | ÷     | -÷    |          | Bigger   |
| Carcase Wt - Lighter            |         | · · • ·  |      |              | 🗖        | _        | ÷     |       |          | Heavier  |
| Eye Musc Area - Smaller         |         | ·        |      | ÷            | 🗖        | _        | _     | _     |          | Bigger   |
| Rib Fat - Fatter                |         |          |      | _            | <b>-</b> |          | ÷     | ÷÷    |          | Leaner   |
| Retail Yield - Lower -          |         | ÷        |      | ÷÷           | 🗖        | _        | _     | _     | <u> </u> | Higher   |
| IMF - Lower -                   |         |          |      |              |          | ·        |       |       |          | Higher   |
| BBB Carcase Profitability Index |         | -÷-      |      | ÷.           | - 🗖      | -        | ÷     | - ÷   |          | Higher   |
| BBB Pedigree Breeding Index GBP |         |          |      | <del>-</del> |          |          |       | -÷    |          | Higher   |
| <u>ب</u>                        |         | <u>.</u> | ÷    | <u>.</u>     | ÷        | ÷        | ÷     | ÷     |          | -        |
| 10                              | 90      | 80       | 70   | 60           | 50       | 40       | 30    | 20    | 10       | 0        |
| 50th Peri                       | centile | s is t   | he B | reed         | Avg.     | EB\      | /s fo | r 201 | 1 Bo     | m Calves |
|                                 |         |          |      |              |          |          |       |       |          |          |