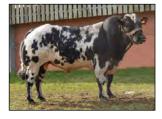

### Black 'n' Blue Diesel Sexed semen available

A modern, young blue bull, Diesel brings a great depth of pedigree: RWAS Champion Black N Blue UK.com (dam); Label de Spy (sire) one of the old greats and a massive 1,340kgs. A soft, large, long, clean, mobile bull to complement any herd.

EBV Percentiles for BLACK N BLUE DIESEL ET

| Sire: Label De Spy        | GS: Urbi De Bois Borsu    |  |  |
|---------------------------|---------------------------|--|--|
| Sile. Laber De Spy        | GD: Volka De Somme        |  |  |
| Dam: Black n Blue UK.com  | GS: Serum D'Anloy         |  |  |
| Dam. Black if Blue OK.com | GD: Black n Blue Princess |  |  |