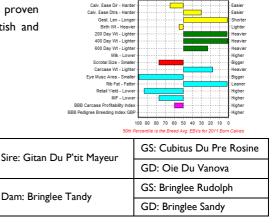

## Henlli Wishmaster

#### EBV Percentiles for HENLLI WISHMASTER ET

And the state of t

| Sire: Baron Du Bois Bauloye  | GS: Affute Du Ry Ossogne     |  |  |
|------------------------------|------------------------------|--|--|
| Sire. Bai on Du Bois Bauloye | GD: Faradiba Du Bois Bauloye |  |  |
| Dam: Bringlee Sandy          | GS: Elite De L'Orgelot       |  |  |
| Dam. Dringlee Sandy          | GD: Bringlee Nestor          |  |  |