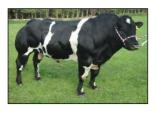

## **Solway View Firecracker**

Firecracker was Best Junior Bull & Supreme Champion British Blue at the Royal Highland Show 2011 & Champion Male at the Great Yorkshire Show 2011. An almost all black, very mobile, correct bull, with power, style & excellent muscling.