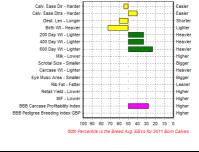

#### EBV Percentiles for GREENFIELD AMAZON

One of the most successful Blak Du Baty sons. Junior, Male & Reserve Supreme Champion RUAS 2007. Progeny have been born naturally. First sons to over £4000 at Moira Apr 2011.

| r                               |         | -        |      | -            | _        | -        | -     | -     | -        | 7        |
|---------------------------------|---------|----------|------|--------------|----------|----------|-------|-------|----------|----------|
| Calv. Ease Dir - Harder         | · 💶     |          | -    |              | <u> </u> |          | - 1   |       |          | Easier   |
| Calv. Ease Dtrs - Harder        |         |          |      |              | <u> </u> | ÷        | - (   |       |          | Easier   |
| Gest. Len - Longer -            |         | · · ÷ ·  |      | - (- ·       | - 🗖      | <u> </u> | - (   | - ÷   |          | Shorter  |
| Birth Wt - Heavier              |         | -        | -    | <u> </u>     | <u> </u> | ·        | - ÷   | ÷     |          | Lighter  |
| 200 Day Wt - Lighter            |         | · · ÷ ·  |      | ÷÷           |          |          |       |       |          | Heavier  |
| 400 Day Wt - Lighter -          |         | -÷-      |      |              |          |          |       | -÷    |          | Heavier  |
| 600 Day Wt - Lighter -          |         |          |      |              |          |          |       |       |          | Heavier  |
| Mik - Lower -                   |         | ·        |      |              |          | ·        |       | -÷    |          | Higher   |
| Scrotal Size - Smaller -        |         | ·        |      |              | - 🗖      |          | ÷     | -÷    |          | Bigger   |
| Carcase Wt - Lighter            |         | · · • ·  |      |              | 🗖        | _        | ÷     |       |          | Heavier  |
| Eye Musc Area - Smaller         |         | ·        |      | ÷            | 🗖        | _        | _     | _     |          | Bigger   |
| Rib Fat - Fatter                |         |          |      | _            | <b>-</b> |          | ÷     | ÷÷    |          | Leaner   |
| Retail Yield - Lower -          |         | ÷        |      | ÷÷           | 🗖        | _        | _     | _     | <u> </u> | Higher   |
| IMF - Lower -                   |         |          |      |              |          | ·        |       |       |          | Higher   |
| BBB Carcase Profitability Index |         | -÷-      |      | ÷.           | - 🗖      | -        | ÷     | - ÷   |          | Higher   |
| BBB Pedigree Breeding Index GBP |         |          |      | <del>-</del> |          |          |       | -÷    |          | Higher   |
| <u>ب</u>                        |         | <u>.</u> | ÷    | <u>.</u>     | ÷        | ÷        | ÷     | ÷     |          | -        |
| 10                              | 90      | 80       | 70   | 60           | 50       | 40       | 30    | 20    | 10       | 0        |
| 50th Peri                       | centile | s is t   | he B | reed         | Avg.     | EB\      | /s fo | r 201 | 1 Bo     | m Calves |
|                                 |         |          |      |              |          |          |       |       |          |          |