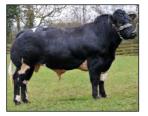

## **Twyning Ash United**

All-white bull with very short gestation. Has produced top quality pedigree and crossbred offspring. Excellent crossing bull used with dairy cows.

| - 32 |               |       |            |                |
|------|---------------|-------|------------|----------------|
| 100  | 8             | -     |            | Carl           |
|      |               | 1     | 1          | and the second |
|      | Re-           | 1     | e 1.       | A DECK         |
| N.   | 1             | -     | - 60       | Sales in       |
|      | Marsh 175     |       |            | (No. of        |
| 1000 | Contractor (C | 0.5.2 | The second | NACIO GA       |