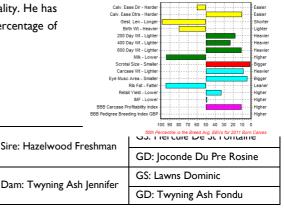

## Hazelwood Jake

A naturally born bull, with over 85% naturally born pedigree calves in the Hazelwood herd to his name. A number of his daughters are calving naturally as heifers. Renowned for longevity, his father lived to 12 years of age.

| Sire: Hazelwood Furlow     | GS: Eclatant De La Sucrerie |  |
|----------------------------|-----------------------------|--|
| Sire. Thaterwood Fullow    | GD: Joconde Du Pre Rosine   |  |
| Dam: Bassibones Guenevere  | GS: Ingenieux Du Stordeur   |  |
| Dam. Dassibolies Guenevere | GD: Bassibones Dawn         |  |

#### EBV Percentiles for HAZELWOOD JAKE