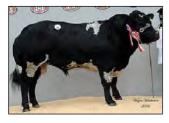

## **Bluebell Conor**

Bluebell Conor is a tall, very correct stylish modern bull. Sired by the great bull Empire. His dam is a massive cow that has bred many Irish Champions. Conor was All Ireland Calf Champion in 2009. His first calves born have tremendous style.