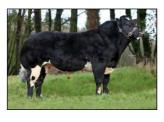

## **Twyning Ash United**

All-white bull with very short gestation. Has produced top quality pedigree and crossbred offspring. Excellent crossing bull used with dairy cows.

| - 32 |               |       |            |                |
|------|---------------|-------|------------|----------------|
| 100  | 8             | -     |            | Carl           |
|      |               | 1     | 1          | and the second |
|      | Re-           | 1     | e 1.       | A DECK         |
| N.   | 1             | -     | - 60       | Sales in       |
|      | Marsh 175     |       |            | (No. of        |
| 1000 | Contractor (C | 0.5.2 | The second | NACIO GA       |