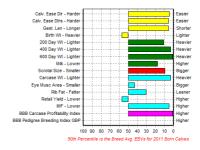

#### EBV Percentiles for NEW CLOSE COLONEL (SR)

A stylish, upstanding bull with great height and length. Correct in both feet and legs, he walks with a fluent, free action. Colonel's figures are at the top for growth, calving ease and carcase yield index.

| 1                               |          |         |      |           | _       | -    |          |         | 7        |
|---------------------------------|----------|---------|------|-----------|---------|------|----------|---------|----------|
| Calv. Ease Dir - Harder         |          |         | ÷    | · • • • • |         |      |          | -       | Easier   |
| Calv. Ease Dtrs - Harder        |          |         | ÷    | ÷         |         |      |          |         | Easier   |
| Gest. Len - Longer -            |          |         | ÷    | · · · · · |         |      | <u> </u> | -       | Shorter  |
| Birth Wt - Heavier              |          |         |      |           |         |      | <u>-</u> |         | Lighter  |
| 200 Day Wt - Lighter            |          |         | ÷    | ÷         |         |      |          | · · · · | Heavier  |
| 400 Day Wt - Lighter            |          |         | ÷    | ÷         |         |      |          | -       | Heavier  |
| 600 Day Wt - Lighter -          |          |         |      |           |         |      |          |         | Heavier  |
| Mik - Lower -                   |          |         | ÷    |           |         | ÷    |          |         | Higher   |
| Scrotal Size - Smaller -        |          | ·       |      | · · · · · |         |      |          |         | Bigger   |
| Carcase Wt - Lighter -          |          |         | ÷    | ·         |         | _    |          |         | Heavier  |
| Eye Musc Area - Smaller -       |          |         | ÷    |           |         |      |          |         | Bigger   |
| Rib Fat - Fatter -              |          |         | _    | _         | j       | ÷    |          |         | Leaner   |
| Retail Yield - Lower -          |          |         | ÷    |           | -       |      | · · ·    |         | Higher   |
| IMF - Lower -                   |          |         |      | ÷         |         |      |          |         | Higher   |
| BBB Carcase Profitability Index |          |         | ÷    | ÷         |         | -    | -        | _       | Higher   |
| BBB Pedigree Breeding Index GBP |          |         | ÷    |           |         |      | _        | _       | Higher   |
| 4                               |          |         | ÷    |           | · · · · | ÷    |          |         | 7        |
| 10                              | 0 90     | 80      | 70   | 60        | 50 4    | 40 3 | 30 21    | 0 10    | 0        |
| 50th Per                        | rcentile | e is th | e Br | eed /     | lvg. E  | EBVs | for 2    | 011 Bo  | m Calves |
|                                 |          |         |      |           | ÷.      |      |          |         |          |