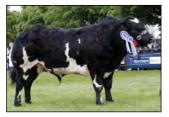

## **Solway View Firecracker**

Firecracker was Best Junior Bull & Supreme Champion British Blue at the Royal Highland Show 2011 & Champion Male at the Great Yorkshire Show 2011. An almost all black, very mobile, correct bull, with power, style & excellent muscling.

| Sire: Gitan Du P'tit Mayeur | GS: Cubitus Du Pre Rosine |  |  |
|-----------------------------|---------------------------|--|--|
|                             | GD: Oie Du Vanova         |  |  |
| Dam: Annanwater Whisper     | GS: Blak Du Baty D'Eprave |  |  |
| Dam. Annanwater Annaper     | GD: Springfield Tinga     |  |  |