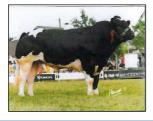

### Black 'n' Blue Diesel Sexed semen available

A modern, young blue bull, Diesel brings a great depth of pedigree: RWAS Champion Black N Blue UK.com (dam); Label de Spy (sire) one of the old greats and a massive 1,340kgs. A soft, large, long, clean, mobile bull to complement any herd.