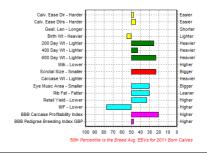

## **Bluegrass Darkstar**

EBV Percentiles for BLUEGRASS DARKSTAR (SR) ET

Darkstar is very correct, full of style with excellent locomotion and a fantastic pedigree. Superb carcase figures with retail eye muscle area and meat yield in the top 5%. Above Breed average for calving ease.

| Calv. Ease Dir - Harder         |                                               | Easier  |
|---------------------------------|-----------------------------------------------|---------|
| Calv. Ease Dtrs - Harder        |                                               | Easier  |
| Gest. Len - Longer              |                                               | Shorter |
| Birth Wt - Heavier              |                                               | Lighter |
| 200 Day Wt - Lighter            |                                               | Heavier |
| 400 Day Wt - Lighter            |                                               | Heavier |
| 600 Day Wt - Lighter            |                                               | Heavier |
| Mik - Lower                     |                                               | Higher  |
| Scrotal Size - Smaller          | · - · · · · · · · · · · · · · · · · · ·       | Bigger  |
| Carcase Wt - Lighter            |                                               | Heavier |
| Eye Musc Area - Smaller         |                                               | Bigger  |
| Rib Fat - Fatter                |                                               | Leaner  |
| Retail Yield - Lower            |                                               | Higher  |
| IMF - Lower                     |                                               | Higher  |
| BBB Carcase Profitability Index |                                               | Higher  |
| BBB Pedigree Breeding Index GBP |                                               | Higher  |
| -                               | •••••••••••••••••••••••••••••••••••••••       |         |
| 1                               | 00 90 80 70 60 50 40 30 20 10 0               |         |
| 50th Pe                         | rcentile is the Breed Avg. EBVs for 2011 Born | Calves  |
|                                 |                                               |         |