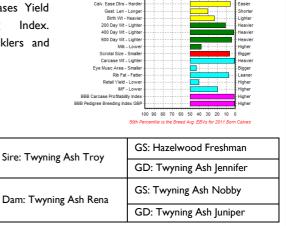

## **Twyning Ash Troy**

Troy is an exceptionally tall, long bull and has produced offspring of the highest quality. He has an excellent EBV with a very high percentage of accuracy and good colour.

Wanting to buy semen? But don't have a computer - Contact the office on 01768 88775 and we will make it happen!

### EBV Percentiles for TWYNING ASH TROY (SR) ET

EBV Percentiles for TWYNING ASH UNITED

Calv. Ease Dir - Harder

Dam: Twyning Ash Rena

www.semenstore.co.uk

www.britishbluecattle.org

EBV Percentiles for TWYNING ASH ALLEN