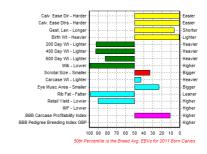

## **Bluegrass Darkstar**

EBV Percentiles for BLUEGRASS DARKSTAR (SR) ET

Darkstar is very correct, full of style with excellent locomotion and a fantastic pedigree. Superb carcase figures with retail eye muscle area and meat yield in the top 5%. Above Breed average for calving ease.

| Calv. Ease Dir - Harder         |                                               | Easier  |
|---------------------------------|-----------------------------------------------|---------|
| Calv. Ease Dtrs - Harder        |                                               | Easier  |
| Gest. Len - Longer              |                                               | Shorter |
| Birth Wt - Heavier              |                                               | Lighter |
| 200 Day Wt - Lighter            |                                               | Heavier |
| 400 Day Wt - Lighter            |                                               | Heavier |
| 600 Day Wt - Lighter            |                                               | Heavier |
| Mik - Lower                     |                                               | Higher  |
| Scrotal Size - Smaller          | · - · · · · · · · · · · · · · · · · · ·       | Bigger  |
| Carcase Wt - Lighter            |                                               | Heavier |
| Eye Musc Area - Smaller         |                                               | Bigger  |
| Rib Fat - Fatter                |                                               | Leaner  |
| Retail Yield - Lower            |                                               | Higher  |
| IMF - Lower                     |                                               | Higher  |
| BBB Carcase Profitability Index |                                               | Higher  |
| BBB Pedigree Breeding Index GBP |                                               | Higher  |
| -                               | •••••••••••••••••••••••••••••••••••••••       |         |
| 1                               | 00 90 80 70 60 50 40 30 20 10 0               |         |
| 50th Pe                         | rcentile is the Breed Avg. EBVs for 2011 Born | Calves  |
|                                 |                                               |         |