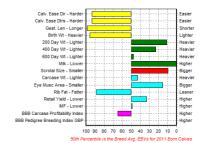

#### EBV Percentiles for GREENFIELD AMAZON

One of the most successful Blak Du Baty sons. Junior, Male & Reserve Supreme Champion RUAS 2007. Progeny have been born naturally. First sons to over £4000 at Moira Apr 2011.

| r                               |         | -        |      | -            | _        | -        | -     | -     | -        | 7        |
|---------------------------------|---------|----------|------|--------------|----------|----------|-------|-------|----------|----------|
| Calv. Ease Dir - Harder         | · 💶     |          | -    |              | <u> </u> |          | - 1   |       |          | Easier   |
| Calv. Ease Dtrs - Harder        |         |          |      |              | <u> </u> | ÷        | - (   |       |          | Easier   |
| Gest. Len - Longer -            |         | · · ÷ ·  |      | - (- ·       | - 🗖      | <u> </u> | - (   | - ÷   |          | Shorter  |
| Birth Wt - Heavier              |         | -        | -    | <u> </u>     | <u> </u> | ·        | - ÷   | ÷     |          | Lighter  |
| 200 Day Wt - Lighter            |         | · · ÷ ·  |      | ÷÷           |          |          |       |       |          | Heavier  |
| 400 Day Wt - Lighter -          |         | -÷-      |      |              |          |          |       | -÷    |          | Heavier  |
| 600 Day Wt - Lighter -          |         |          |      |              |          |          |       |       |          | Heavier  |
| Mik - Lower -                   |         | ·        |      |              |          | ·        |       | -÷    |          | Higher   |
| Scrotal Size - Smaller -        |         | ·        |      |              | - 🗖      |          | ÷     | -÷    |          | Bigger   |
| Carcase Wt - Lighter            |         | · · • ·  |      |              | 🗖        | _        | ÷     |       |          | Heavier  |
| Eye Musc Area - Smaller         |         | ·        |      | ÷            | 🗖        | _        | _     | _     |          | Bigger   |
| Rib Fat - Fatter                |         |          |      | _            | <b>-</b> |          | ÷     | ÷÷    |          | Leaner   |
| Retail Yield - Lower -          |         | ÷        |      | ÷÷           | 🗖        | _        | _     | _     | <u> </u> | Higher   |
| IMF - Lower -                   |         |          |      |              |          | ·        |       |       |          | Higher   |
| BBB Carcase Profitability Index |         | -÷-      |      | ÷.           | - 🗖      | -        | ÷     | - ÷   |          | Higher   |
| BBB Pedigree Breeding Index GBP |         |          |      | <del>-</del> |          |          |       | -÷    |          | Higher   |
| <u>ب</u>                        |         | <u>.</u> | ÷    | <u>.</u>     | ÷        | ÷        | ÷     | ÷     |          | -        |
| 10                              | 90      | 80       | 70   | 60           | 50       | 40       | 30    | 20    | 10       | 0        |
| 50th Peri                       | centile | s is t   | he B | reed         | Avg.     | EB\      | /s fo | r 201 | 1 Bo     | m Calves |
|                                 |         |          |      |              |          |          |       |       |          |          |