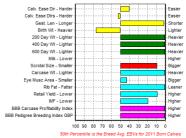

## **Bluegrass Darkstar**

EBV Percentiles for BLUEGRASS DARKSTAR (SR) ET

Darkstar is very correct, full of style with excellent locomotion and a fantastic pedigree. Superb carcase figures with retail eye muscle area and meat yield in the top 5%. Above Breed average for calving ease.

| Calv. Ease Dir - Harder         |                                               | Easier  |
|---------------------------------|-----------------------------------------------|---------|
| Calv. Ease Dtrs - Harder        |                                               | Easier  |
| Gest. Len - Longer              |                                               | Shorter |
| Birth Wt - Heavier              |                                               | Lighter |
| 200 Day Wt - Lighter            |                                               | Heavier |
| 400 Day Wt - Lighter            |                                               | Heavier |
| 600 Day Wt - Lighter            |                                               | Heavier |
| Mik - Lower                     |                                               | Higher  |
| Scrotal Size - Smaller          | · - · · · · · · · · · · · · · · · · · ·       | Bigger  |
| Carcase Wt - Lighter            |                                               | Heavier |
| Eye Musc Area - Smaller         |                                               | Bigger  |
| Rib Fat - Fatter                |                                               | Leaner  |
| Retail Yield - Lower            |                                               | Higher  |
| IMF - Lower                     |                                               | Higher  |
| BBB Carcase Profitability Index |                                               | Higher  |
| BBB Pedigree Breeding Index GBP |                                               | Higher  |
| -                               | •••••••••••••••••••••••••••••••••••••••       |         |
| 1                               | 00 90 80 70 60 50 40 30 20 10 0               |         |
| 50th Pe                         | rcentile is the Breed Avg. EBVs for 2011 Born | Calves  |
|                                 |                                               |         |