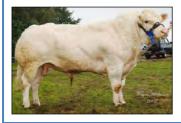

## **Bluegrass Darkstar**

EBV Percentiles for BLUEGRASS DARKSTAR (SR) ET

Darkstar is very correct, full of style with excellent locomotion and a fantastic pedigree. Superb carcase figures with retail eye muscle area and meat yield in the top 5%. Above Breed average for calving ease.

| Calv. Ease Dir - Harder         |                                               | Easier  |
|---------------------------------|-----------------------------------------------|---------|
| Calv. Ease Dtrs - Harder        |                                               | Easier  |
| Gest. Len - Longer              |                                               | Shorter |
| Birth Wt - Heavier              |                                               | Lighter |
| 200 Day Wt - Lighter            |                                               | Heavier |
| 400 Day Wt - Lighter            |                                               | Heavier |
| 600 Day Wt - Lighter            |                                               | Heavier |
| Mik - Lower                     |                                               | Higher  |
| Scrotal Size - Smaller          | · - · · · · · · · · · · · · · · · · · ·       | Bigger  |
| Carcase Wt - Lighter            |                                               | Heavier |
| Eye Musc Area - Smaller         |                                               | Bigger  |
| Rib Fat - Fatter                |                                               | Leaner  |
| Retail Yield - Lower            |                                               | Higher  |
| IMF - Lower                     |                                               | Higher  |
| BBB Carcase Profitability Index |                                               | Higher  |
| BBB Pedigree Breeding Index GBP |                                               | Higher  |
| -                               | •••••••••••••••••••••••••••••••••••••••       |         |
| 1                               | 00 90 80 70 60 50 40 30 20 10 0               |         |
| 50th Pe                         | rcentile is the Breed Avg. EBVs for 2011 Born | Calves  |
|                                 |                                               |         |