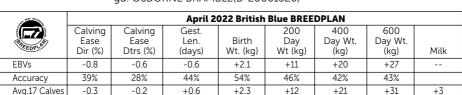

qd. OSBORNE BRAMBLE(B-20061326)

|               | Carcase<br>Weight<br>(kg) | Eye Muscle<br>Area<br>(Sq.cm) | Fat<br>(mm) | Retail<br>Beef<br>Yield | IMF<br>% | BB<br>Carcase<br>Yield Index | BB Pedigree<br>Breeding<br>Index |
|---------------|---------------------------|-------------------------------|-------------|-------------------------|----------|------------------------------|----------------------------------|
| EBVs          | +13                       |                               | +0.0        |                         |          | +8                           | +2                               |
| Accuracy      | 31%                       |                               | 26%         |                         |          |                              |                                  |
| Avg.17 Calves | +17                       | +1.5                          | +0.0        | +0.4                    | +0.1     | +12                          | +6                               |